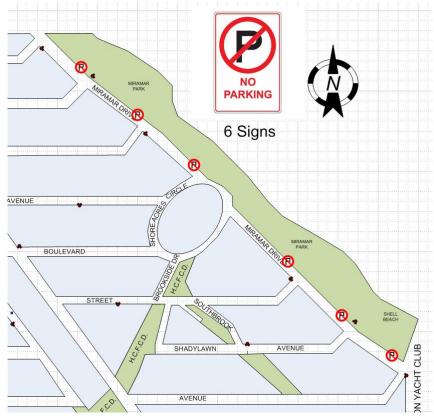

#### 8.0 BUSINESS

8.1 <u>Consideration and approval of invoices.</u>

Richard Adams moved to approve the invoices. Seconded by Mike Wheeler. Motion carried unanimously.

8.2 Discussion of the placement of no parking signs on Miramar Drive.

Item 8.2 was discussed and action proposed for consideration at the July 13 council meeting.

8.3 <u>Discussion of code enforcement related to City Code section 74-311, General erection limitations [fences].</u>

David Jennings moved to approve Ordinance No. 2015-184. Seconded by Richard Adams. Motion carried unanimously.

8.3 <u>Discussion and council direction on the placement of no parking signs on Miramar Drive.</u>

Mike Wheeler proposed the selection of "option two" on the placement of no parking signs on Miramar Drive; the no parking signs are to be placed at each intersection and they are not to be placed directly behind any property or driveway. Nancy Schnell, David Jennings, Jerome McKown and Richard Adams are all in agreement with the selection of "option two". This item will be Placed on the next agenda for consideration.