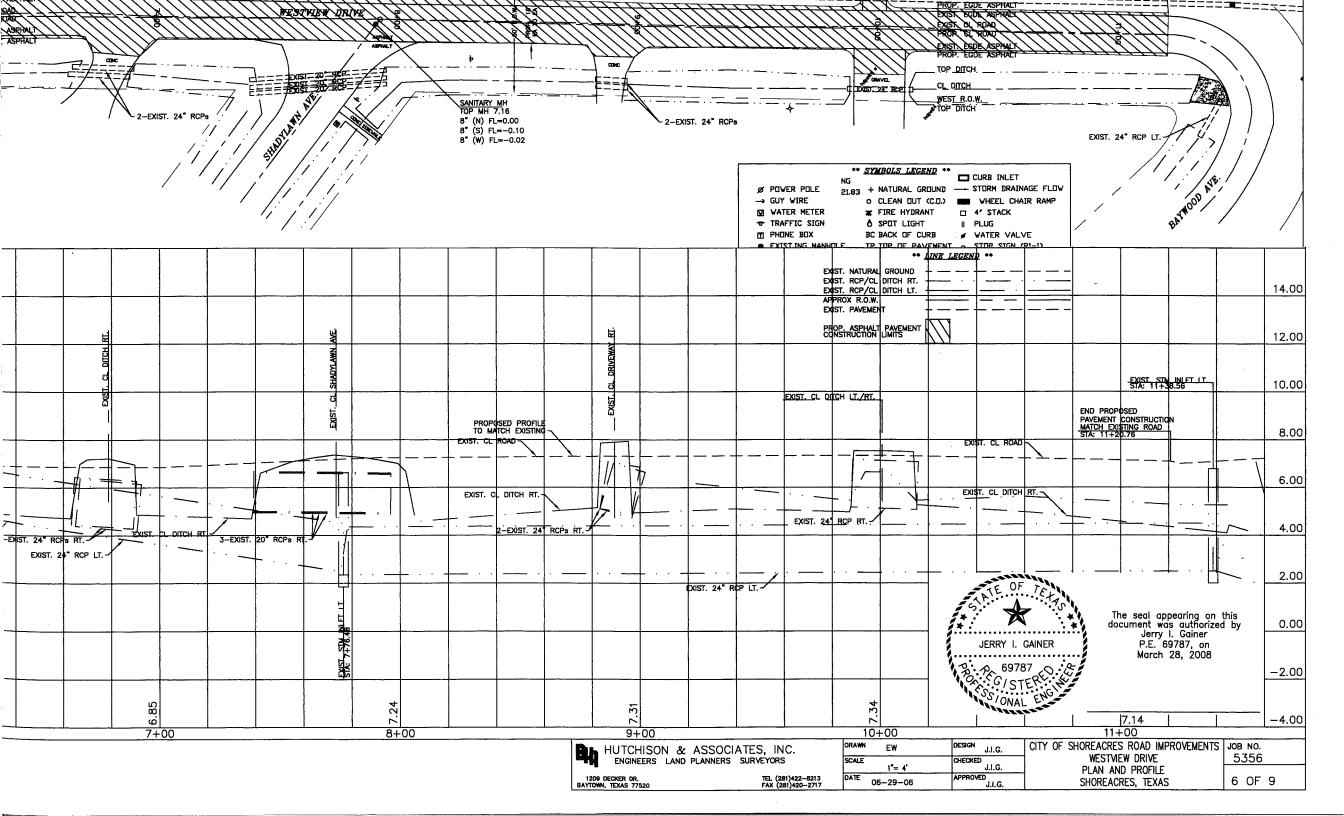

Mr. Jennings posed a series of questions to Mr. Stall regarding code enforcement of fences. No council action was taken.

8.4 <u>Discussion of storm drainage issues on Westview Street south of Shore Acres Blvd. to the ditch southeast of Baywood Street; and, general discussion of drainage in the city.</u>

Mr. Jennings asked Mr. Stall to explain storm drainage in the city. No council action was taken.

8.5 <u>Discussion of code enforcement related to City Code section 6-206, Keeping of wild and/or exotic animals or livestock prohibited.</u>

Ron Moore, 401 Oakdale: Commented on Item 8.6 that the price quote received from PSI for the Westview drainage improvement project is too high and some of the work proposed is unnecessary; need to get additional quotes from other vendors.

Nancy Schnell moved to approve Ordinance No. 2015-183. Seconded by David Jennings. David Jennings and Nancy Schnell voted Aye; Richard Adams, Jerome McKown, Mike Wheeler voted Nay. Motion failed.

8.6 <u>Discussion of cost estimate for correcting drainage issue at Shadylawn and Westview.</u>

Item was discussed and action proposed for city engineer to re-do the cost estimate to include two more quotes for a total of three and discussion are to be continue at the July 27 council meeting.

8.7 <u>Discussion of communication problems between citizens and city hall.</u>