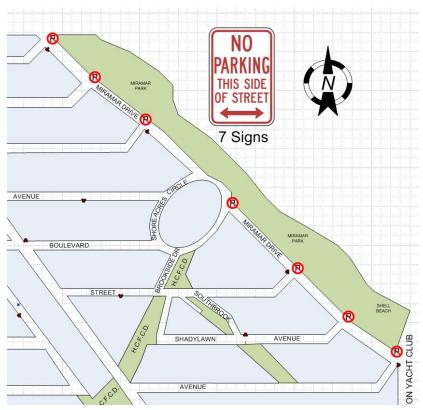

#### 8.0 BUSINESS

8.1 <u>Consideration and approval of invoices.</u>

Richard Adams moved to approve the invoices. Seconded by Mike Wheeler. Motion carried unanimously.

8.2 Discussion of the placement of no parking signs on Miramar Drive.

Item 8.2 was discussed and action proposed for consideration at the July 13 council meeting.

8.3 <u>Discussion of code enforcement related to City Code section 74-311, General erection limitations [fences].</u>

David Jennings moved to approve Ordinance No. 2015-184. Seconded by Richard Adams. Motion carried unanimously.

8.3 <u>Discussion and council direction on the placement of no parking signs on Miramar Drive.</u>

Mike Wheeler proposed the selection of "option two" on the placement of no parking signs on Miramar Drive; the no parking signs are to be placed at each intersection and they are not to be placed directly behind any property or driveway. Nancy Schnell, David Jennings, Jerome McKown and Richard Adams are all in agreement with the selection of "option two". This item will be Placed on the next agenda for consideration.