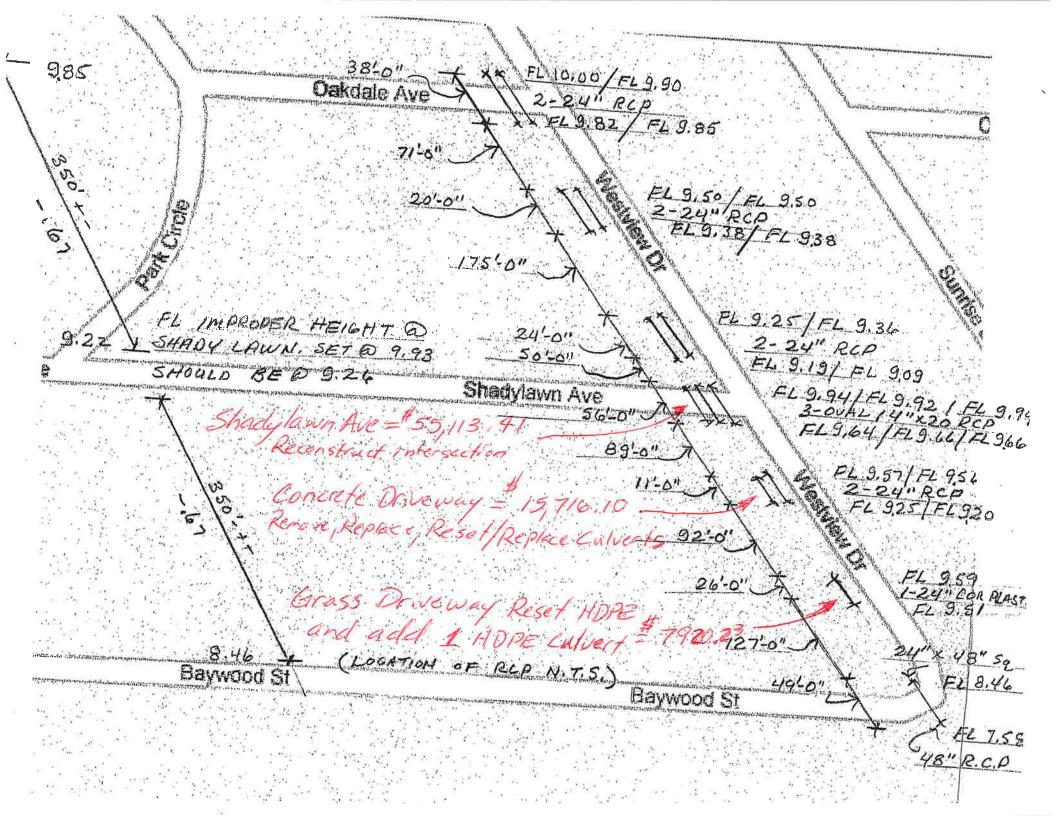

Mr. Jennings posed a series of questions to Mr. Stall regarding code enforcement of fences. No council action was taken.

8.4 <u>Discussion of storm drainage issues on Westview Street south of Shore Acres Blvd. to the ditch southeast of Baywood Street; and, general discussion of drainage in the city.</u>

Mr. Jennings asked Mr. Stall to explain storm drainage in the city. No council action was taken.

8.5 <u>Discussion of code enforcement related to City Code section 6-206, Keeping of wild and/or exotic animals or livestock prohibited.</u>

Ron Moore, 401 Oakdale: Commented on Item 8.6 that the price quote received from PSI for the Westview drainage improvement project is too high and some of the work proposed is unnecessary; need to get additional quotes from other vendors.

Nancy Schnell moved to approve Ordinance No. 2015-183. Seconded by David Jennings. David Jennings and Nancy Schnell voted Aye; Richard Adams, Jerome McKown, Mike Wheeler voted Nay. Motion failed.

8.6 <u>Discussion of cost estimate for correcting drainage issue at Shadylawn and Westview.</u>

Item was discussed and action proposed for city engineer to re-do the cost estimate to include two more quotes for a total of three and discussion are to be continue at the July 27 council meeting.

8.7 <u>Discussion of communication problems between citizens and city hall.</u>